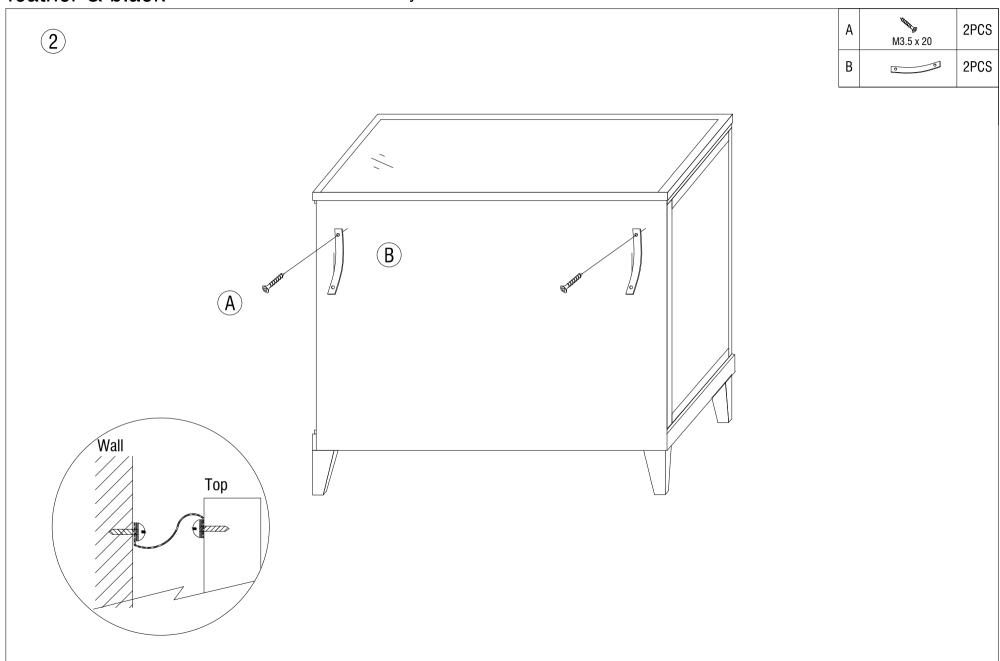

### Gatsby Chest Wall Attachment Instructions

#### Tools Required:

Please use a Philips Head Screwdriver (not included) to assemble the wall tie.

If you require any advice during assembly please call our customer service team on 01243 380600.