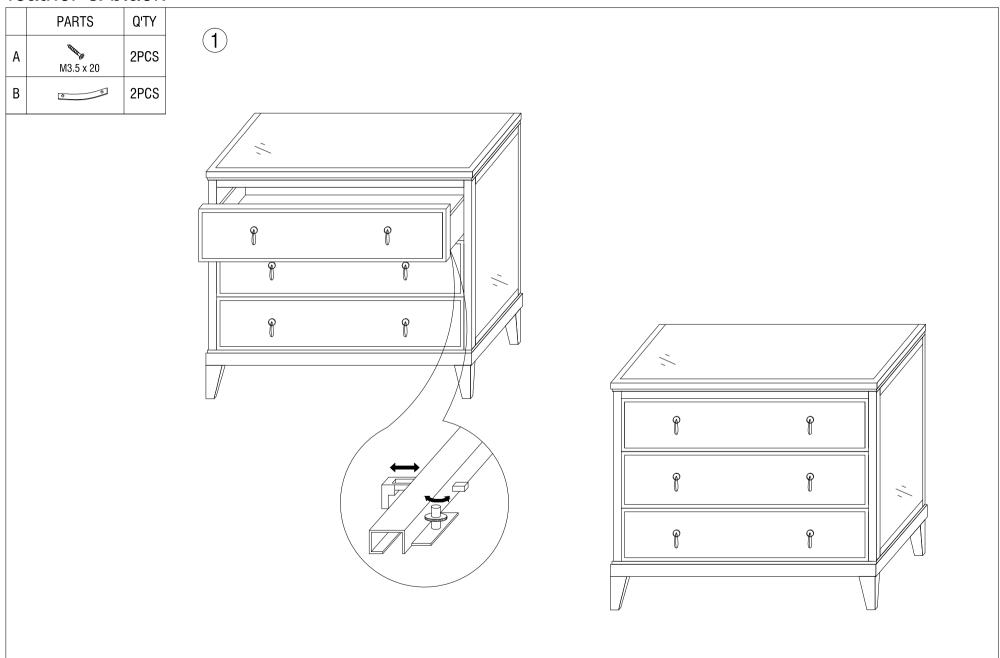

# Gatsby Chest Wall Attachment Instructions

#### Pre-assembly Preparation

Please read these instructions fully prior to assembly to familiarise yourself with the various stages of construction. Carefully open all packs supplied and check the contents against the parts and fittings check list.

#### Tools Required:

Please use a Philips Head Screwdriver (not included) to assemble the wall tie.

If you require any advice during assembly please call our customer service team on 01243 380600.